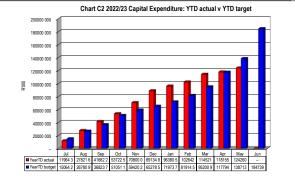

----------|-------------|-------------|-------------|-------------|--------------|----------|
|                    | 0-30 Days   | 31-60 Days  | 61-90 Days  | 91-120 Days | 121-150 Dys | 151-180 Dys | 181 Dys-1 Yr | Over 1Yr |
| Budget Year 2021/2 | 11 833      | 7 255       | 6 475       | 5 965       | 5 684       | 5 530       | 26 159       | 136 219  |
| 2020/21            | _           | _           | _           | _           | _           | _           | _            | _        |

| #REF!           |         |         |  |
|-----------------|---------|---------|--|
|                 | #REF!   | #REF!   |  |
| Organs of State | 119 927 | 123 636 |  |
| Commercial      | 18 336  | 18 903  |  |
| Households      | 60 702  | 62 580  |  |
| Other           | -       | -       |  |