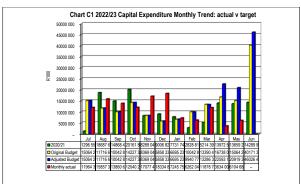

------------|-------------|-------------|-------------|-------------|--------------|----------|
|                    | 0-30 Days   | 31-60 Days  | 61-90 Days  | 91-120 Days | 121-150 Dys | 151-180 Dys | 181 Dys-1 Yr | Over 1Yr |
| Budget Year 2021/2 | 11 833      | 7 255       | 6 475       | 5 965       | 5 684       | 5 530       | 26 159       | 136 219  |
| 2020/21            | _           | _           | _           | _           | _           | _           | _            | _        |

| #REF!           |         |         |  |
|-----------------|---------|---------|--|
|                 | #REF!   | #REF!   |  |
| Organs of State | 119 927 | 123 636 |  |
| Commercial      | 18 336  | 18 903  |  |
| Households      | 60 702  | 62 580  |  |
| Other           | -       | -       |  |