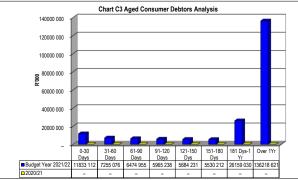

--------|-------------|-------------|-------------|-------------|--------------|----------|
|                    | 0-30 Days   | 31-60 Days  | 61-90 Days  | 91-120 Days | 121-150 Dys | 151-180 Dys | 181 Dys-1 Yr | Over 1Yr |
| Budget Year 2021/2 | 11 833      | 7 255       | 6 475       | 5 965       | 5 684       | 5 530       | 26 159       | 136 219  |
| 2020/21            | _           | _           | _           | _           | _           | _           | _            | _        |

| #REF!           |         |         |  |
|-----------------|---------|---------|--|
|                 | #REF!   | #REF!   |  |
| Organs of State | 119 927 | 123 636 |  |
| Commercial      | 18 336  | 18 903  |  |
| Households      | 60 702  | 62 580  |  |
| Other           | -       | -       |  |