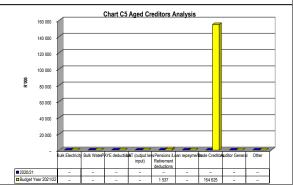

----|-------------|-------------|-------------|-------------|--------------|----------|
|                    | 0-30 Days   | 31-60 Days  | 61-90 Days  | 91-120 Days | 121-150 Dys | 151-180 Dys | 181 Dys-1 Yr | Over 1Yr |
| Budget Year 2021/2 | 11 833      | 7 255       | 6 475       | 5 965       | 5 684       | 5 530       | 26 159       | 136 219  |
| 2020/21            | _           | _           | _           | _           | _           | _           | _            | _        |

| #REF!           |         |         |  |
|-----------------|---------|---------|--|
|                 | #REF!   | #REF!   |  |
| Organs of State | 119 927 | 123 636 |  |
| Commercial      | 18 336  | 18 903  |  |
| Households      | 60 702  | 62 580  |  |
| Other           | -       | -       |  |