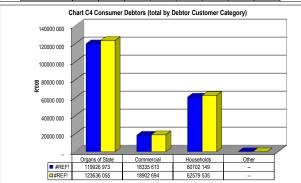

------|-------------|-------------|-------------|-------------|--------------|----------|
|                    | 0-30 Days   | 31-60 Days  | 61-90 Days  | 91-120 Days | 121-150 Dys | 151-180 Dys | 181 Dys-1 Yr | Over 1Yr |
| Budget Year 2021/2 | 11 833      | 7 255       | 6 475       | 5 965       | 5 684       | 5 530       | 26 159       | 136 219  |
| 2020/21            | _           | _           | _           | _           | _           | _           | _            | _        |

| #REF!           |         |         |  |
|-----------------|---------|---------|--|
|                 | #REF!   | #REF!   |  |
| Organs of State | 119 927 | 123 636 |  |
| Commercial      | 18 336  | 18 903  |  |
| Households      | 60 702  | 62 580  |  |
| Other           | -       | -       |  |